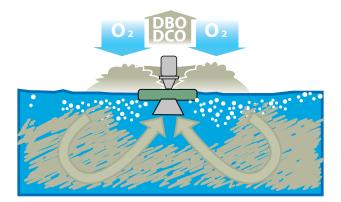

## **OPERATIONS:**

The specially designed propeller projects the wastewateron a cone for dispersing it into the atmosphere in a regular corolla. The wastewater then enjoys optimum contact with the atmosphere which leads to a significant transfer of Gas-Co<sub>2</sub>/Oxygen. When the oxygenated liquid falls into the basin, it creates a circular current with a wide radius.

Result: the liquid mass benefits from a continuous supply of oxygen.