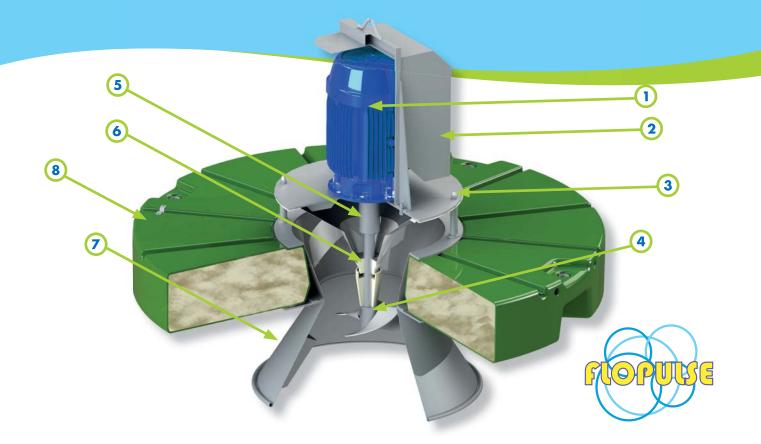

## **OPERATIONS:**

The specially designed propeller projects the wastewateron a cone for dispersing it into the atmosphere in a regular corolla. The wastewater then enjoys optimum contact with the atmosphere which leads to a significant transfer of Gas-Co<sub>2</sub>/Oxygen. When the oxygenated liquid falls into the basin, it creates a circular current with a wide radius.

Result: the liquid mass benefits from a continuous supply of oxygen.

# **DESCRIPTION:**

EnginelP 55 1500 t/mn.
Engine cover in stainless steel AISI 316L.
Transmission shaft in stainless steel AISI 316L.
Air mixer diffuser cone in stainless steel AISI 316L.
Suction cone in stainless steel AISI 316L.
J blade propeller in stainless steel AISI 316L.
PU foamed polyester float or rotation-moulded PE