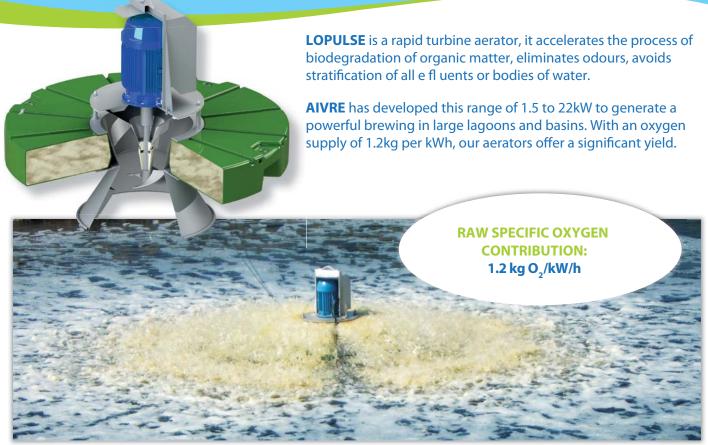

## **OPERATIONS:**

The specially designed propeller projects the wastewateron a cone for dispersing it into the atmosphere in a regular corolla. The wastewater then enjoys optimum contact with the atmosphere which leads to a significant transfer of Gas-Co<sub>2</sub>/Oxygen. When the oxygenated liquid falls into the basin, it creates a circular current with a wide radius.

Result: the liquid mass benefits from a continuous supply of oxygen.