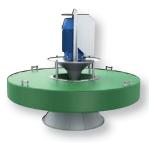

### Flopulse 11kW in a leachate lagoon

# **DESCRIPTION:**

EnginelP 55 1500 t/mn.
Engine cover in stainless steel AISI 316L.
Transmission shaft in stainless steel AISI 316L.
Air mixer diffuser cone in stainless steel AISI 316L.
Suction cone in stainless steel AISI 316L.
J blade propeller in stainless steel AISI 316L.
PU foamed polyester float or rotation-moulded PE