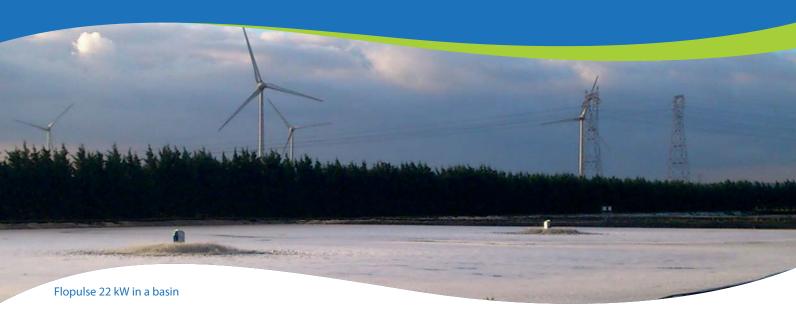

1,71    | 2,56    | 3,56    | 4,75    | 6,17    | 8,83    | 13      | 17,7    | <b>26,12</b> |
| Average spray height $\approx$                      | m            | 0,5     | 0,5     | 0,5     | 0,5     | 0,55    | 0,8     | 0,8     | 0,8     | 0,8          |
| Average spray diameter ≈                            | m            | 3       | 3,5     | 4       | 5       | 5       | 6       | 6       | 8       | 8            |
| Weight ≈                                            | kg           | 78      | 88      | 140     | 140     | 160     | 210     | 250     | 330     | 350          |
| <b>References</b> <sup>*</sup> 3x400v phase / 50 hz |              | AIF0203 | AIF0203 | AIF0403 | AIF0503 | AIF0703 | AIF1003 | AIF1503 | AIF2003 | AIF3003      |

\*Other voltages available on request





Range 1,5 at 4kW



Range 5,5 at 7,5kW



Range 11 at 22kW



FAIVRE Group 7, rue de l'industrie 25110 BAUME-LES-DAMES France



Tel: 03 81 84 01 32



info@faivre-indus.com

www.faivre-environnement.fr

**EXCLUSIVE RESELLER:** 

Photos and technical data are not contractual, the characteristics of the machines are likely to be modified any time.